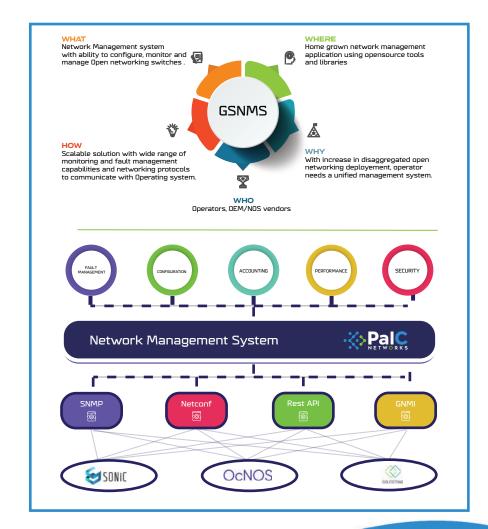

#### Overview:

PalC Network Management System (NMS) software is a powerful solution designed to efficiently monitor and manage network infrastructure. With its comprehensive set of features, it enables organizations to effectively control and optimize their network resources. By leveraging the FCAPS framework, our NMS software provides robust functionality in the areas of Fault, Configuration, Accounting, Performance, and Security management.

### **Salient Features:**

- L1 Cross connect for Edgecore Cassini boxes
- Interface(Ethernet/Optical) configuration
  Management
- · Inventory Management, User management
- · Peripheral devices Monitoring
- Optical Parameter Monitoring
- Topology viewer, alarms/event notification, user management
- · Microservices compatible architecture

# **Supported software:**

- SONiC for data-center deployments
- Goldstone for packet optical deployments
- OcNOS for DC/CSR requirements